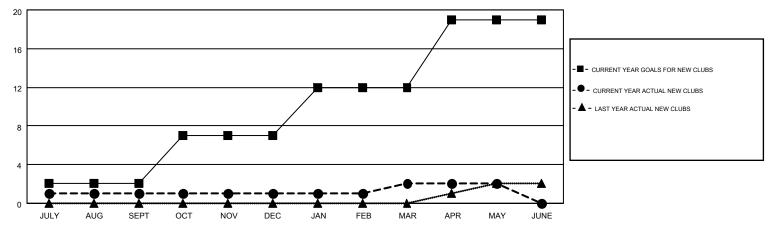

## MONTHLY MEMBERSHIP PROGRESS REPORT

Multiple District 14

LOCATION: PENNSYLVANIA

Results as of: 5/31/2015

GMT CA 1

GMT: JERRY SMITH

|               |                  | Clubs            |                  |                  | Members               |                    |                                        |                    |                  |
|---------------|------------------|------------------|------------------|------------------|-----------------------|--------------------|----------------------------------------|--------------------|------------------|
|               | RESUI            | TS FOR 2014-2015 |                  |                  | RESULTS FOR 2014-2015 |                    |                                        |                    |                  |
| QUARTER       | NEW CLUB<br>GOAL | NEW CLUBS        | DROPPED<br>CLUBS | NET<br>GAIN/LOSS | QUARTER               | NEW MEMBER<br>GOAL | CHARTER AND<br>NEW<br>MEMBERS<br>ADDED | DROPPED<br>MEMBERS | NET<br>GAIN/LOSS |
| JULY/AUG/SEPT | 2                | 1                | 7                | -6               | JULY/AUG/SEPT         | 35                 | 301                                    | 667                | -366             |
| OCT/NOV/DEC   | 5                | 0                | 4                | -4               | OCT/NOV/DEC           | 177                | 400                                    | 543                | -143             |
| JAN/FEB/MAR   | 5                | 1                | 4                | -3               | JAN/FEB/MAR           | 255                | 312                                    | 474                | -162             |
| APR/MAY/JUNE  | 7                | 0                | 0                | 0                | APR/MAY/JUNE          | 111                | 275                                    | 306                | -31              |