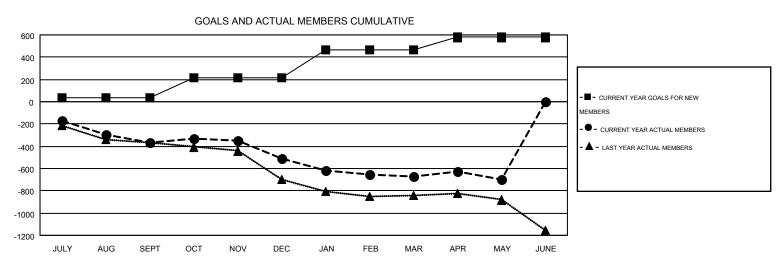

## MONTHLY MEMBERSHIP PROGRESS REPORT

Multiple District 14

LOCATION: PENNSYLVANIA

Results as of: 5/31/2015

GMT CA 1

GMT: JERRY SMITH

|               |                  | Clubs            |                  |                  | Members               |                    |                                        |                    |                  |
|---------------|------------------|------------------|------------------|------------------|-----------------------|--------------------|----------------------------------------|--------------------|------------------|
|               | RESUI            | TS FOR 2014-2015 |                  |                  | RESULTS FOR 2014-2015 |                    |                                        |                    |                  |
| QUARTER       | NEW CLUB<br>GOAL | NEW CLUBS        | DROPPED<br>CLUBS | NET<br>GAIN/LOSS | QUARTER               | NEW MEMBER<br>GOAL | CHARTER AND<br>NEW<br>MEMBERS<br>ADDED | DROPPED<br>MEMBERS | NET<br>GAIN/LOSS |
| JULY/AUG/SEPT | 2                | 1                | 7                | -6               | JULY/AUG/SEPT         | 35                 | 301                                    | 667                | -366             |
| OCT/NOV/DEC   | 5                | 0                | 4                | -4               | OCT/NOV/DEC           | 177                | 400                                    | 543                | -143             |
| JAN/FEB/MAR   | 5                | 1                | 4                | -3               | JAN/FEB/MAR           | 255                | 312                                    | 474                | -162             |
| APR/MAY/JUNE  | 7                | 0                | 0                | 0                | APR/MAY/JUNE          | 111                | 275                                    | 306                | -31              |

## GOALS AND ACTUAL NEW CLUBS CUMULATIVE

| DROPPED CLUBS: 15              |       | 424 CLUBS OF 727 ADDED 1 OR MORE<br>NEW MEMBERS | GENDER DISTRIBUTION  MALE 15,683 (77.19%) |                |       |
|--------------------------------|-------|-------------------------------------------------|-------------------------------------------|----------------|-------|
| DROPPED MEMBERS                |       |                                                 | FEMALE                                    | 4,634 (22.81%) |       |
| DECEASED                       | 347   | CLICK HERE FOR HEALTH                           | FAMILY UNIT MEMBERS                       |                | 3,537 |
| CLUB CANCELLED 146 OTHER 1,497 |       | ASSESSMENT DATA                                 | HEAD OF HOUSEHOLD                         |                | 1,711 |
| OTHER TOTAL                    | 1,990 |                                                 | NON-HEAD OF HOUSEHOLD                     | 1,826          |       |